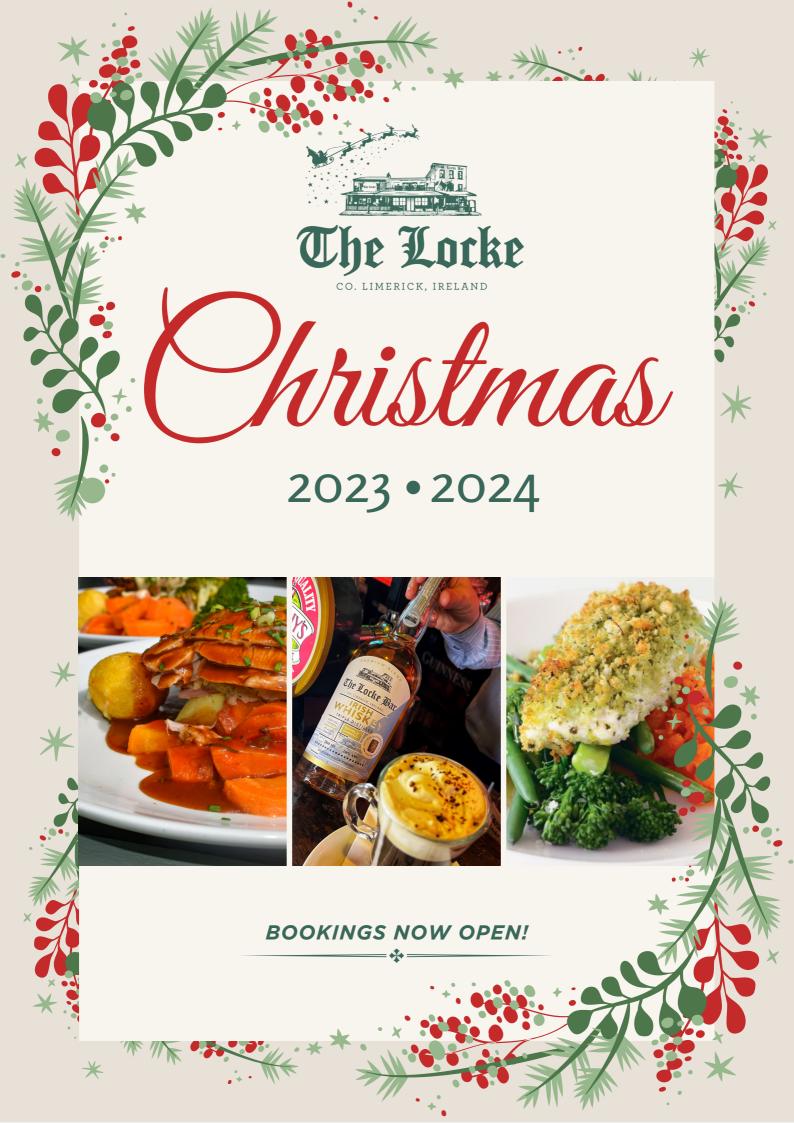

## **EARLY BIRD OFFER**

**NOVEMBER: EVERY DAY THROUGHOUT DECEMBER: SUNDAY - THURSDAY** 

**3 COURSE GOURMET CHRISTMAS DINNER MENU** €29.50 per person