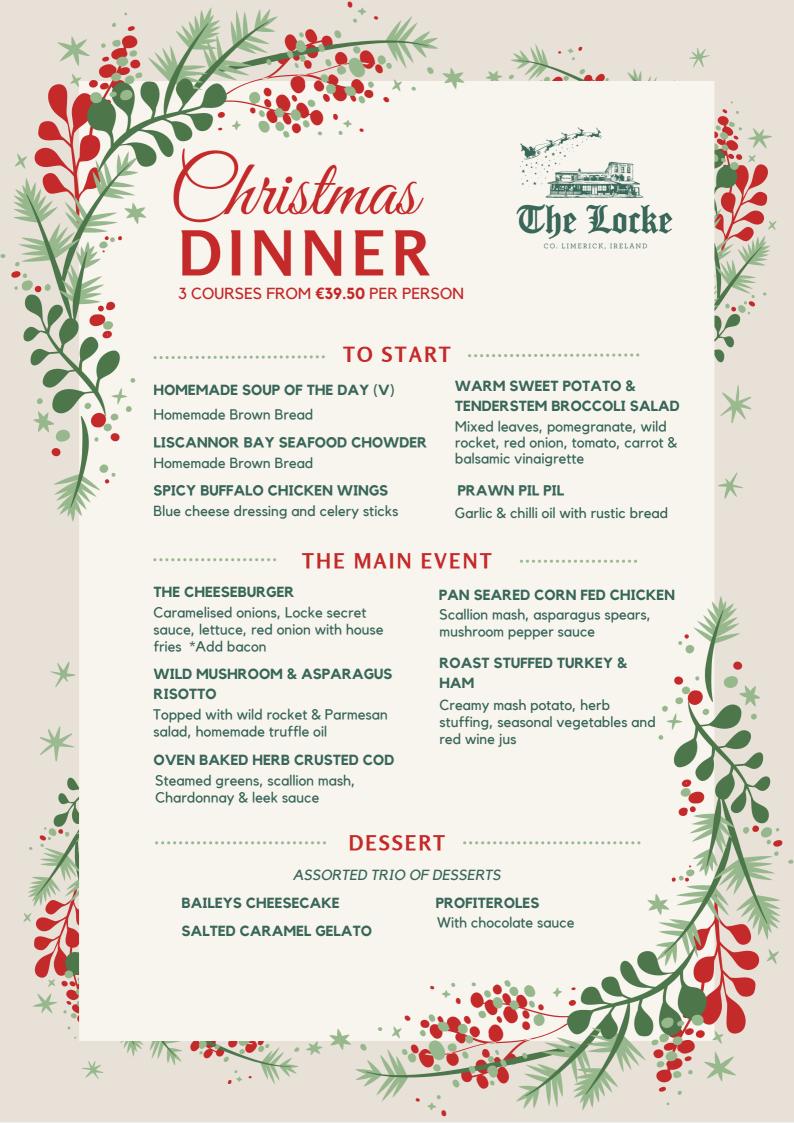

## **EARLY BIRD OFFER**

**NOVEMBER: EVERY DAY THROUGHOUT DECEMBER: SUNDAY - THURSDAY** 

**3 COURSE GOURMET CHRISTMAS DINNER MENU** €29.50 per person