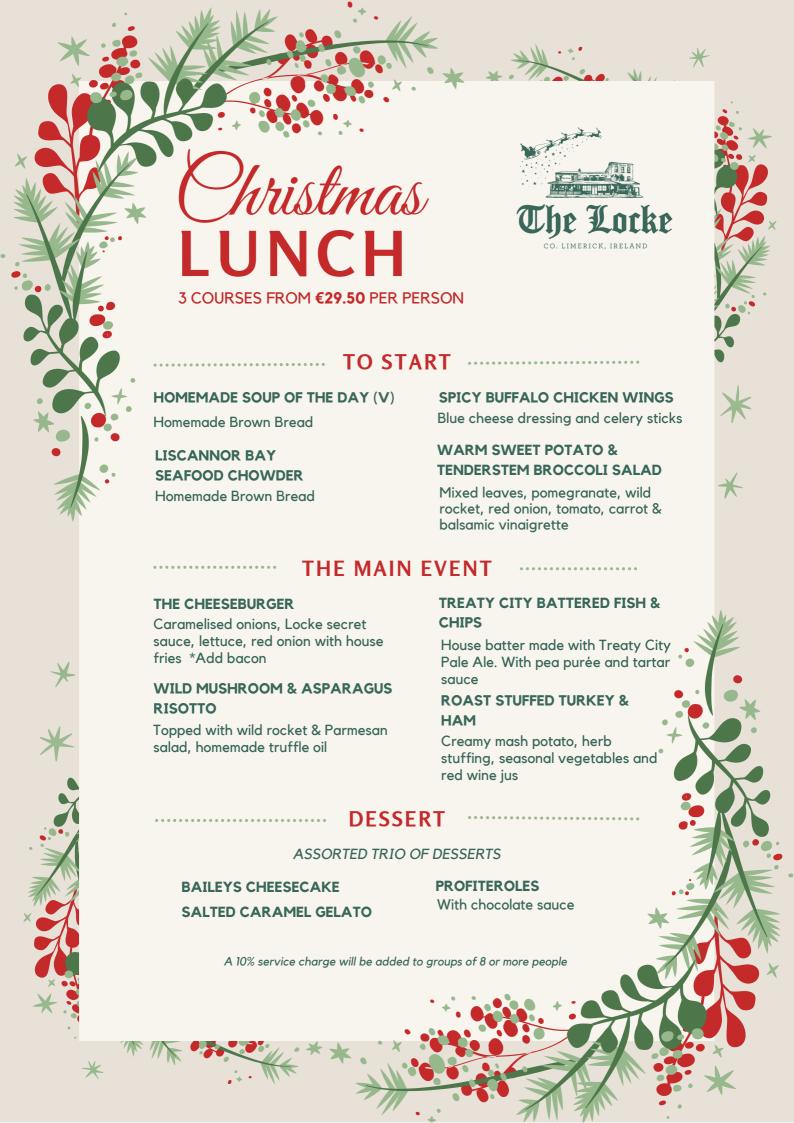

## **EARLY BIRD OFFER**

**NOVEMBER: EVERY DAY THROUGHOUT DECEMBER: SUNDAY - THURSDAY** 

**3 COURSE GOURMET CHRISTMAS DINNER MENU** €29.50 per person