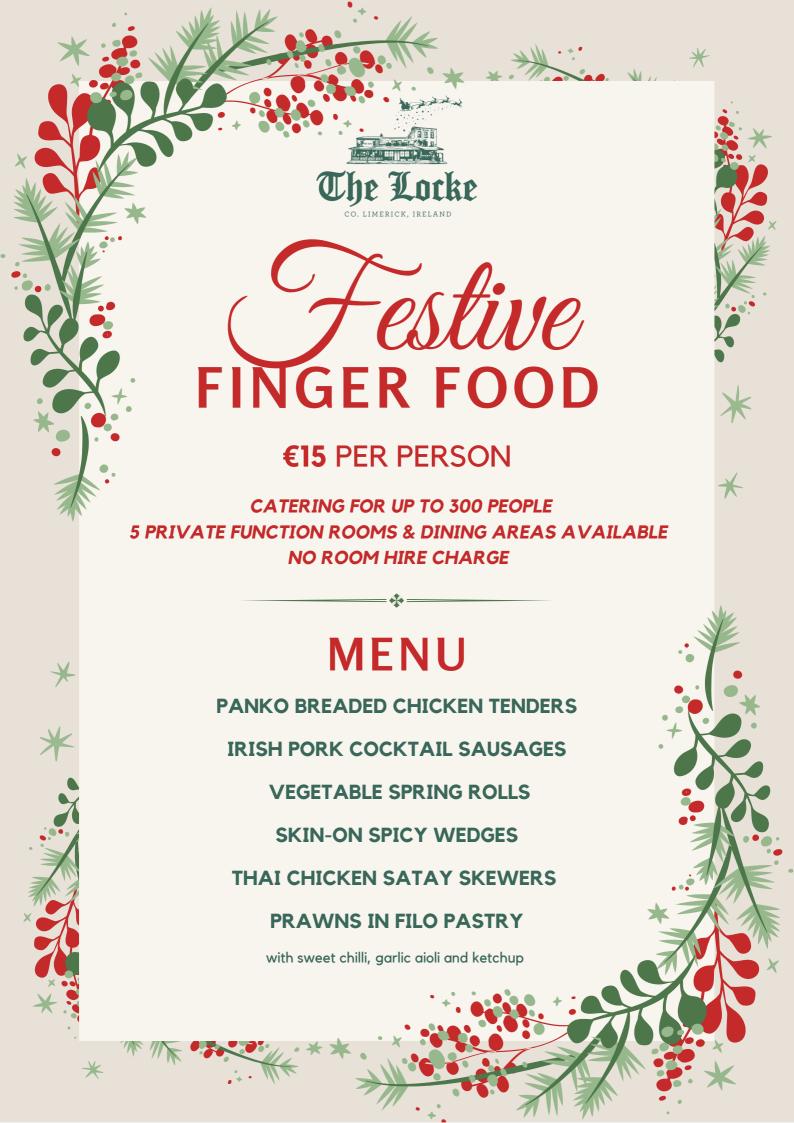

# Christmas CATERING

€175 INCLUDES:

ROAST ORGANIC TURKEY CROWN
HONEY MUSTARD GLAZED LIMERICK HAM
FRESH HERB & ONION STUFFING
REAL GIBLET GRAVY

#### **OPTIONAL EXTRAS**

## CLASSIC PRAWN COCKTAIL €9pp

with crisp iceberg lettuce, homemade Marie Rose sauce & homemade brown bread MEATS: CARVED & PORTIONED €30

#### **SELECTION OF WINE**

(Individually priced)

from our wine list, available in-house

## SELECTION OF DESSERTS €30

choose from: Cheesecake, Banoffee Pie or Sherry Trifle (serves 12)

Leave Christmas Dinner to us this year!

ALL ORDERS MUST BE PLACED BY 18th DECEMBER WITH 50% DEPOSIT PAID COLLECTION BEFORE 12 NOON 24th DECEMBER